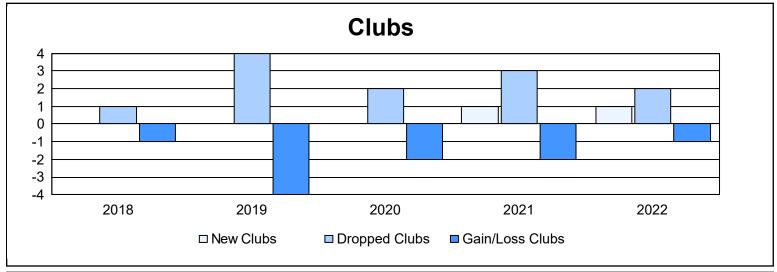

District 13 OH6 As of June 2022 Cumulative

| Year      | New<br>Clubs | Dropped<br>Clubs | Gain/<br>Loss<br>Clubs | New<br>Members | Charter<br>Members | Reinstate<br>Members | Transfer<br>Members | Total<br>Member<br>Added | Total<br>Members<br>Dropped | Gain/<br>Loss<br>Members |
|-----------|--------------|------------------|------------------------|----------------|--------------------|----------------------|---------------------|--------------------------|-----------------------------|--------------------------|
| 2017-2018 | 0            | 1                | -1                     | 148            | 7                  | 7                    | 19                  | 181                      | 296                         | -115                     |
| 2018-2019 | 0            | 4                | -4                     | 128            | 0                  | 13                   | 11                  | 152                      | 195                         | -43                      |
| 2019-2020 | 0            | 2                | -2                     | 88             | 0                  | 7                    | 5                   | 100                      | 176                         | -76                      |
| 2020-2021 | 1            | 3                | -2                     | 115            | 29                 | 4                    | 6                   | 154                      | 197                         | -43                      |
| 2021-2022 | 1            | 2                | -1                     | 108            | 22                 | 2                    | 9                   | 141                      | 188                         | -47                      |
| Average   | 0            | 2                | -2                     | 117            | 12                 | 7                    | 10                  | 146                      | 210                         | -65                      |