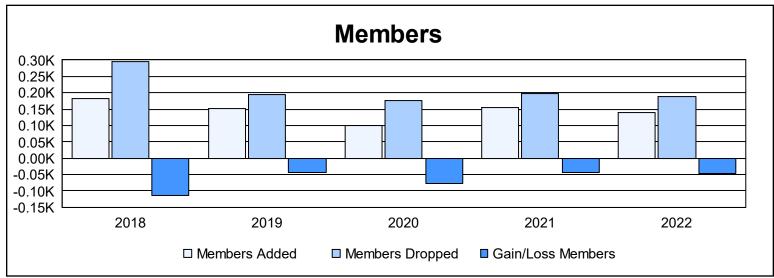

District 13 OH6 As of June 2022 Cumulative

| Year      | New<br>Clubs | Dropped<br>Clubs | Gain/<br>Loss<br>Clubs | New<br>Members | Charter<br>Members | Reinstate<br>Members | Transfer<br>Members | Total<br>Member<br>Added | Total<br>Members<br>Dropped | Gain/<br>Loss<br>Members |
|-----------|--------------|------------------|------------------------|----------------|--------------------|----------------------|---------------------|--------------------------|-----------------------------|--------------------------|
| 2017-2018 | 0            | 1                | -1                     | 148            | 7                  | 7                    | 19                  | 181                      | 296                         | -115                     |
| 2018-2019 | 0            | 4                | -4                     | 128            | 0                  | 13                   | 11                  | 152                      | 195                         | -43                      |
| 2019-2020 | 0            | 2                | -2                     | 88             | 0                  | 7                    | 5                   | 100                      | 176                         | -76                      |
| 2020-2021 | 1            | 3                | -2                     | 115            | 29                 | 4                    | 6                   | 154                      | 197                         | -43                      |
| 2021-2022 | 1            | 2                | -1                     | 108            | 22                 | 2                    | 9                   | 141                      | 188                         | -47                      |
| Average   | 0            | 2                | -2                     | 117            | 12                 | 7                    | 10                  | 146                      | 210                         | -65                      |